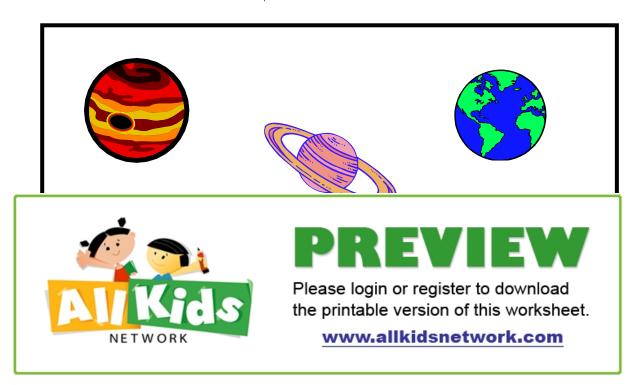

## Earth Day Worksheets Earth Worksheet

Look at the different planets and moon below. Find the Earth and circle it. Draw an  $\boldsymbol{X}$  over the other planets and moon.

Now practice writing the word Earth on the lines below.