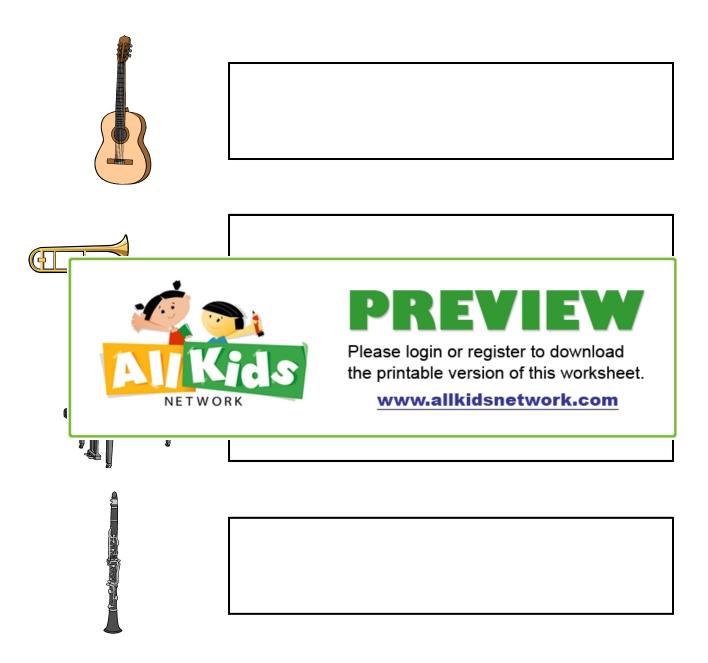

## Instruments Matching

Cut out the names of the musical instruments on the last page and then paste them next to the correct picture of each instrument.

| ALL KIGS<br>NETWORK | PREVIEW  Please login or register to download the printable version of this worksheet.  www.allkidsnetwork.com |
|---------------------|----------------------------------------------------------------------------------------------------------------|
|                     |                                                                                                                |
|                     |                                                                                                                |

## Musical Instruments Matching Page 2

Below are the names of the instruments for you to cut out and paste, glue or tape next to each instrument's picture.

Guitar Trombone

## PREVIEW

Please login or register to download the printable version of this worksheet.

www.allkidsnetwork.com

-----

Clarinet

Violin

Drums

Music Worksheets | © Copyright AllKidsNetwork.com | www.allkidsnetwork.com