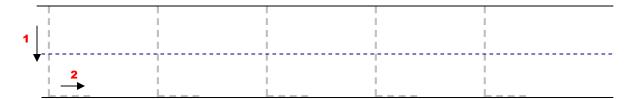

## Printing the Letter L

Print the letter L by tracing the upper case letters below. Follow the numbered arrows to start.

## PREVIEW

Please login or register to download the printable version of this worksheet.

www.allkidsnetwork.com

|    |         |      |   |      | ı      |        |  | ı        |
|----|---------|------|---|------|--------|--------|--|----------|
|    |         |      |   |      | I      |        |  | I        |
| 1  |         |      |   | <br> |        |        |  |          |
| †- | L  <br> |      |   | L    |        |        |  | /<br>    |
| ▼  | i       |      |   |      | i      |        |  | i        |
|    |         |      |   |      | I      |        |  | I        |
| _  |         |      |   |      |        |        |  |          |
|    |         |      |   |      |        |        |  |          |
|    |         |      |   |      |        |        |  |          |
|    |         |      |   |      |        |        |  |          |
|    |         |      |   |      |        |        |  |          |
|    |         |      | _ |      |        |        |  |          |
|    |         |      |   | ı    | !      |        |  |          |
|    |         |      |   |      | <br>   |        |  | <u> </u> |
|    |         | i    |   |      | Ī      |        |  |          |
|    |         | i    | L | <br> | i<br>L | i<br>I |  |          |
|    |         | <br> | L | <br> | i<br>L | i<br>I |  |          |
|    |         | <br> | L | <br> | i<br>L | i<br>I |  |          |