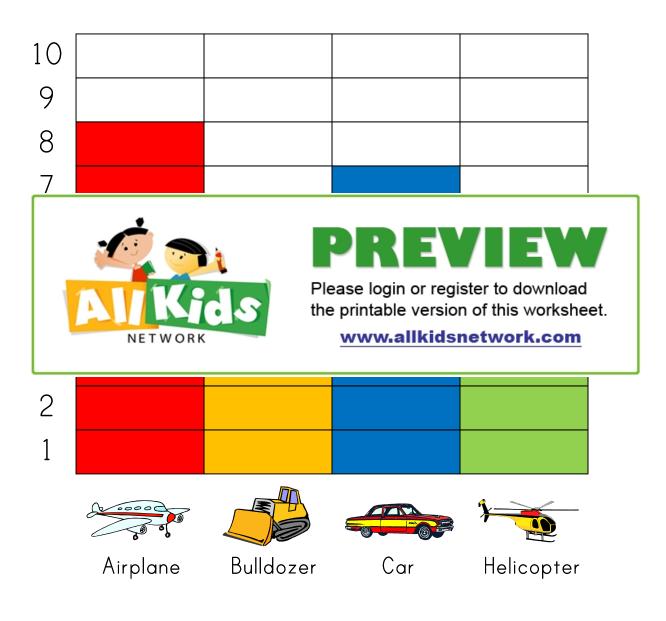

## Graphing Worksheet Favorite Vehicles Graph

Look at the graph below which shows kids favorite vehicles. Answer the questions that follow.

Answer the questions below about the graph on the previous page.

| How many people like Bulldozers best?                                                                                                                                                              |
|----------------------------------------------------------------------------------------------------------------------------------------------------------------------------------------------------|
| How many people like Airplanes best?                                                                                                                                                               |
| How many people like Cars best?                                                                                                                                                                    |
| RETWORK<br>RETWORK<br>RETWORK<br>RETWORK<br>RETWORK<br>RETWORK<br>RETWORK<br>RETWORK<br>RETWORK<br>RETWORK<br>RETWORK<br>RETWORK<br>RETWORK<br>RETWORK<br>RETWORK<br>RETWORK<br>RETWORK<br>RETWORK |

Which vehicle do the fewest kids like best?