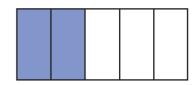

| H             |                   |            |
|                                                                                                                |                    |               |                   |            |
|                                                                                                                |                    |               | <b>.</b>          |            |

## Fraction, Decimal, Percentage

Look carefully at the given models and complete the table below. The first one has been done as an example.

| _ |       | 8 |          | 8 |         | 8          |
|---|-------|---|----------|---|---------|------------|
| • | Model |   | Fraction |   | Decimal | Percentage |
| • |       |   |          |   |         |            |



$$\frac{2}{5} = \frac{4}{10}$$

40%



## PREVIEW

Please login or register to download the printable version of this worksheet.

www.allkidsnetwork.com

|  |  |   | 5 | 10 |
|--|--|---|---|----|
|  |  | 5 |   |    |



$$\frac{3}{5} = \frac{6}{10}$$

$$\frac{2}{2} = \frac{10}{10}$$