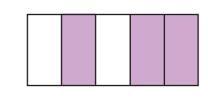

## PREVIEW

Please login or register to download the printable version of this worksheet.

www.allkidsnetwork.com

|  |  |   | 5 | 10 |
|--|--|---|---|----|
|  |  | 5 |   |    |

$$\frac{3}{5} = \frac{6}{10}$$