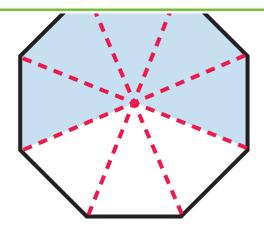

## **PREVIEW**

Please login or register to download the printable version of this worksheet.

www.allkidsnetwork.com

- 3. Divide this shape into 3 equal parts. Color 2 parts to make it  $\frac{2}{3}$ .
- 4. Divide this shape into  $\bf 8$  equal parts. Color  $\bf 5$  parts to make it  $\frac{5}{8}$ .

www.allkidsnetwork.com

- 3. Divide this shape into 3 equal parts. Color 2 parts to make it  $\frac{2}{3}$ .
- 4. Divide this shape into  $\bf 8$  equal parts. Color  $\bf 5$  parts to make it  $\frac{5}{8}$ .