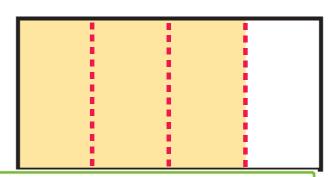

## **PREVIEW**

Please login or register to download the printable version of this worksheet.

www.allkidsnetwork.com

- 3. Divide this shape into 3 equal parts. Color 2 parts to make it  $\frac{2}{3}$ .
- 4. Divide this shape into  $\bf 8$  equal parts. Color  $\bf 5$  parts to make it  $\frac{5}{8}$ .

www.allkidsnetwork.com

- 3. Divide this shape into 3 equal parts. Color 2 parts to make it  $\frac{2}{3}$ .
- 4. Divide this shape into  $\bf 8$  equal parts. Color  $\bf 5$  parts to make it  $\frac{5}{8}$ .