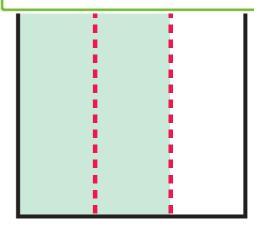

## **PREVIEW**

Please login or register to download the printable version of this worksheet.

www.allkidsnetwork.com

- 3. Divide this shape into 3 equal parts. Color 2 parts to make it  $\frac{2}{3}$ .
- 4. Divide this shape into  $\bf 8$  equal parts. Color  $\bf 5$  parts to make it  $\frac{5}{8}$ .

www.allkidsnetwork.com

- 3. Divide this shape into 3 equal parts. Color 2 parts to make it  $\frac{2}{3}$ .
- 4. Divide this shape into  $\bf 8$  equal parts. Color  $\bf 5$  parts to make it  $\frac{5}{8}$ .