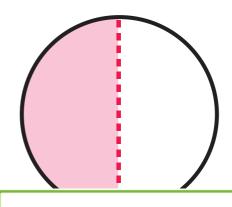

## **Fraction Fun!**

Divide the following shapes into equal parts according to the instruction. Then color the parts as instructed to make a fraction.

## **Fraction Fun!**

Divide the following shapes into equal parts according to the instruction. Then color the parts as instructed to make a fraction.

Please login or register to download the printable version of this worksheet.