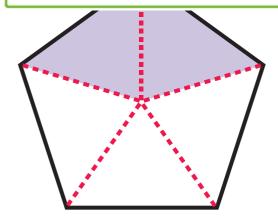

## **PREVIEW**

Please login or register to download the printable version of this worksheet.

www.allkidsnetwork.com

3. Divide this shape into 5 equal parts. Color 2 parts to make it  $\frac{2}{5}$ .

4. Divide this shape into **5** equal parts. Color **5** parts to make it  $\frac{5}{5}$ , i.e. 1.