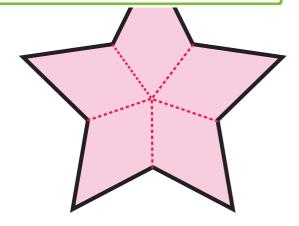

## **PREVIEW**

Please login or register to download the printable version of this worksheet.

www.allkidsnetwork.com

3. Divide this shape into 5 equal parts. Color 2 parts to make it  $\frac{2}{5}$ .

4. Divide this shape into **5** equal parts. Color **5** parts to make it  $\frac{5}{5}$ , i.e. 1.