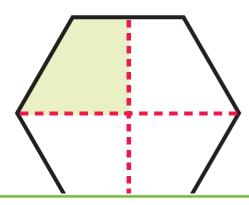

## Fraction Fun!

Divide the following shapes into equal parts according to the instruction. Then color the parts as instructed to make a fraction.

## **PREVIEW**

Please login or register to download the printable version of this worksheet.

www.allkidsnetwork.com

3. Divide this shape into 5 equal parts. Color 2 parts to make it  $\frac{2}{5}$ .

4. Divide this shape into **5** equal parts. Color **5** parts to make it  $\frac{5}{5}$ , i.e. 1.