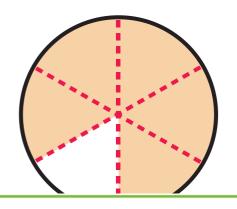

## **PREVIEW**

Please login or register to download the printable version of this worksheet.

www.allkidsnetwork.com

3. Divide this shape into 5 equal parts. Color 2 parts to make it  $\frac{2}{5}$ .

4. Divide this shape into **5** equal parts. Color **5** parts to make it  $\frac{5}{5}$ , i.e. 1.