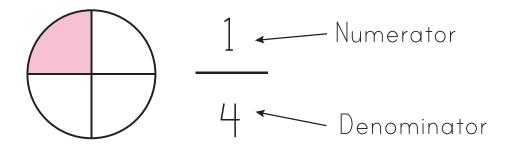

## Numerator & Denominator

In a fraction, we call the top number the Numerator, and the bottom number the Denominator. Fill in the blanks below with the correct number.

Please login or register to download the printable version of this worksheet.

The Numerator is ; The Denominator is

| î |  |  |  |  |  |  |  |
|---|--|--|--|--|--|--|--|
| î |  |  |  |  |  |  |  |
|   |  |  |  |  |  |  |  |
| ٠ |  |  |  |  |  |  |  |
|   |  |  |  |  |  |  |  |
|   |  |  |  |  |  |  |  |
|   |  |  |  |  |  |  |  |
| î |  |  |  |  |  |  |  |
| i |  |  |  |  |  |  |  |
|   |  |  |  |  |  |  |  |
|   |  |  |  |  |  |  |  |
|   |  |  |  |  |  |  |  |
|   |  |  |  |  |  |  |  |
|   |  |  |  |  |  |  |  |