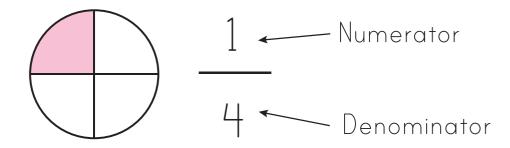

## Numerator & Denominator

In a fraction, we call the top number the Numerator, and the bottom number the Denominator. Fill in the blanks below with the correct number.

Please login or register to download the printable version of this worksheet.

The Numerator is ; The Denominator is