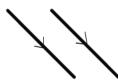

## **Identify the Lines**

Identify the lines below, and write down whether they are intersecting lines, perpendicular lines, or parallel lines.

1.

2

The state of the s

Donallal lines

## PREVIEW

Please login or register to download the printable version of this worksheet.

www.allkidsnetwork.com

Perpendicular lines

Intersecting lines

5.

6.

Parallel lines