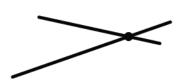

## **Identify the Lines**

Identify the lines below, and write down whether they are intersecting lines, perpendicular lines, or parallel lines.

1.

2

The state of the s

Donallal lines

Perpendicular lines