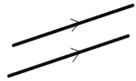

## **Identify the Lines**

Identify the lines below, and write down whether they are intersecting lines, perpendicular lines, or parallel lines.

1.

2

The state of the s

Donallal lines

## PREVIEW

Please login or register to download the printable version of this worksheet.

www.allkidsnetwork.com

Perpendicular lines

Intersecting lines

5.

6.

Parallel lines