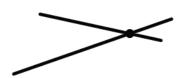

## **Identify the Lines**

Identify the lines below, and write down whether they are intersecting lines, perpendicular lines, or parallel lines.

1.

2

The state of the s

Donallal lines

## PREVIEW

Please login or register to download the printable version of this worksheet.

www.allkidsnetwork.com

Perpendicular lines

Intersecting lines

5.

6.

Parallel lines