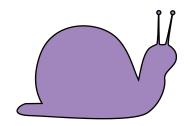

## Reflection Symmetry

Reflection symmetry is when an object is reflected across a line (i.e. Line of Symmetry), like looking in a mirror. Look at the example and the guestions below. Which shapes are symmetric and which ones are not? Circle the correct answer.







Symmetric / Not symmetric



Symmetric / Not symmetric Symmetric / Not symmetric





## Reflection Symmetry

Reflection symmetry is when an object is reflected across a line (i.e. Line of Symmetry), like looking in a mirror. Look at the example and the questions below. Which shapes are symmetric and which ones are not? Circle the correct answer.