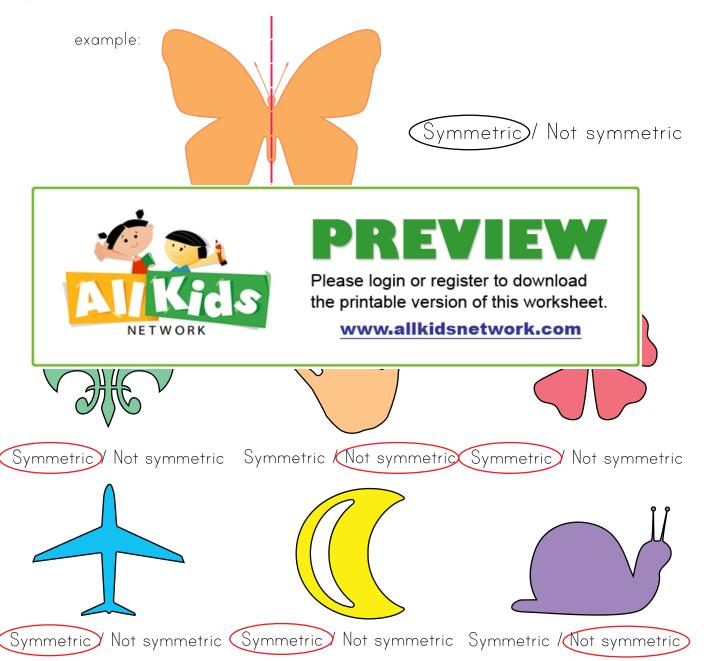

## Reflection Symmetry

Reflection symmetry is when an object is reflected across a line (i.e. Line of Symmetry), like looking in a mirror. Look at the example and the questions below. Which shapes are symmetric and which ones are not? Circle the correct answer.