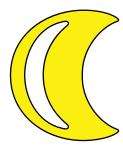

## Reflection Symmetry

Reflection symmetry is when an object is reflected across a line (i.e. Line of Symmetry), like looking in a mirror. Look at the example and the guestions below. Which shapes are symmetric and which ones are not? Circle the correct answer.







Symmetric / Not symmetric



Symmetric / Not symmetric Symmetric / Not symmetric





## Reflection Symmetry

Reflection symmetry is when an object is reflected across a line (i.e. Line of Symmetry), like looking in a mirror. Look at the example and the questions below. Which shapes are symmetric and which ones are not? Circle the correct answer.