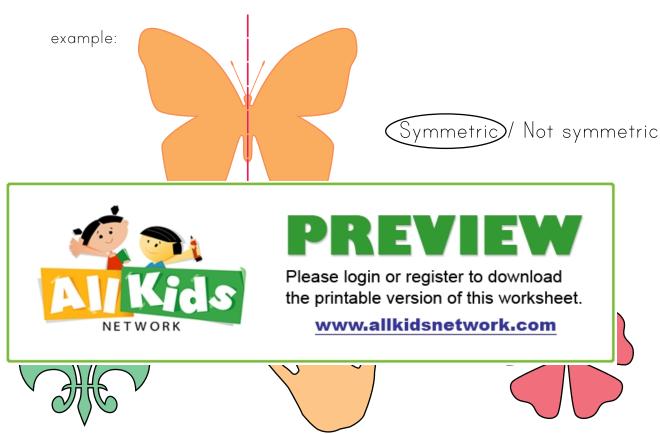

## Reflection Symmetry

Reflection symmetry is when an object is reflected across a line (i.e. Line of Symmetry), like looking in a mirror. Look at the example and the guestions below. Which shapes are symmetric and which ones are not? Circle the correct answer.

## Reflection Symmetry

Reflection symmetry is when an object is reflected across a line (i.e. Line of Symmetry), like looking in a mirror. Look at the example and the questions below. Which shapes are symmetric and which ones are not? Circle the correct answer.