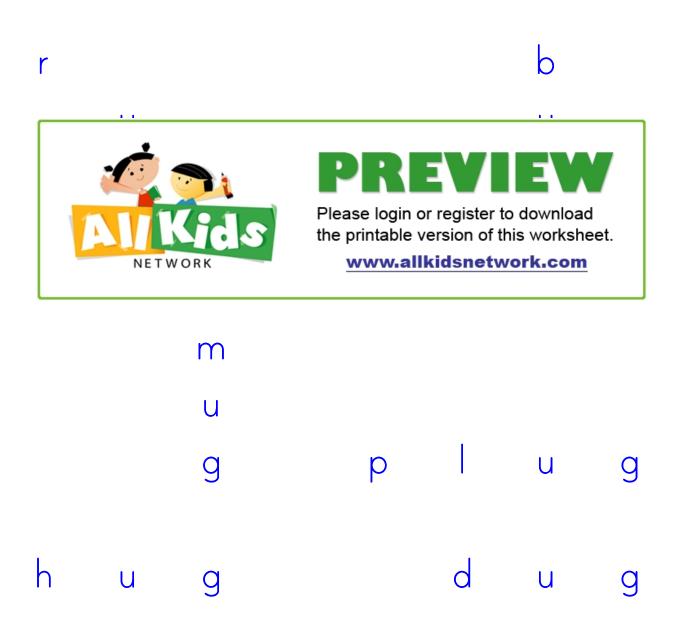

## Word Find

Find the -ug words in the word find and circle them. When you find the word, cross it off from the word bank.

| buç | g d | ug          | hug | mug                                           | ru          | g k       | olug   |
|-----|-----|-------------|-----|-----------------------------------------------|-------------|-----------|--------|
| r   | X   | S           | d   | r                                             | С           | b         | а      |
|     | 1.1 | 4           | α   | $\cap$                                        | r           | l I       | 4      |
| 7   | NET | Kid<br>Work |     | lease login or<br>le printable ve<br>www.allk | ersion of t | his works | sheet. |
| е   | r   | m           | k   |                                               | j           | r         | †      |
| W   | X   | U           | а   | е                                             | V           | С         | r      |
| g   | m   | g           |     | р                                             |             | u         | g      |
| f   | r   | W           | q   | q                                             | е           | g         | h      |
| h   | U   | q           | X   | е                                             | d           | U         | q      |