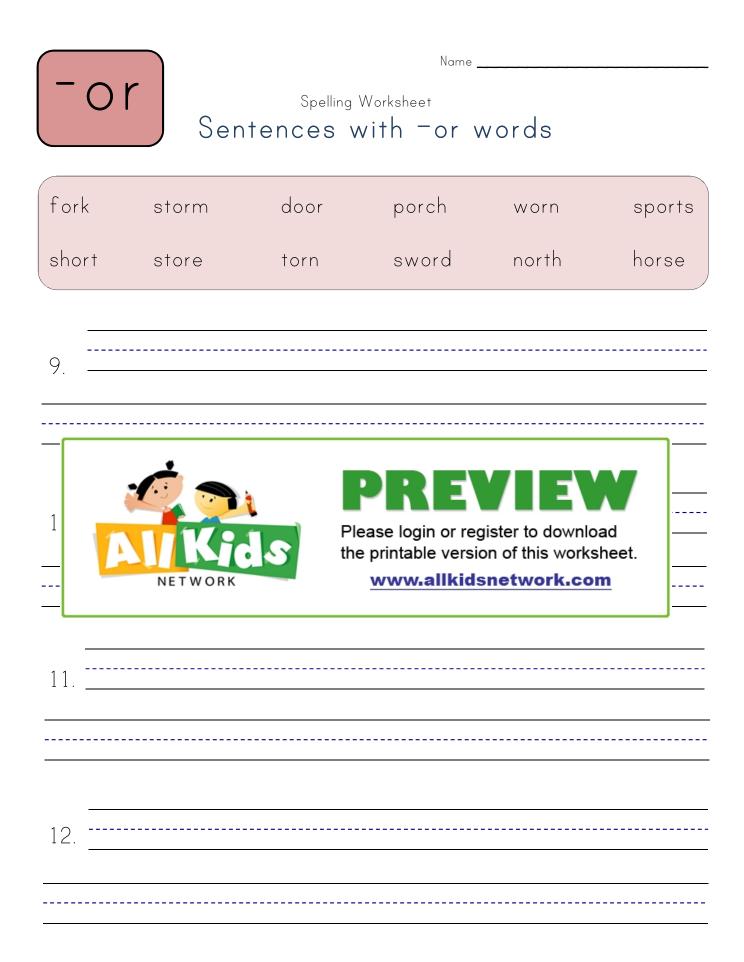

## Spelling Worksheet Sentences with -or words

Use the word bank to write sentences with -or words. Make sure each sentence is at least 5 words long and includes one of the words from the word bank below.

| fork  | storm   | door | porch                                                         | worn             | sports |
|-------|---------|------|---------------------------------------------------------------|------------------|--------|
| short | store   | torn | sword                                                         | north            | horse  |
| 1.    |         |      |                                                               |                  |        |
|       | Ó       |      | PRE                                                           |                  |        |
| 2     | NETWORK |      | ease login or reg<br>e printable versio<br><u>www.allkids</u> | on of this works | heet   |
| 3.    |         |      |                                                               |                  |        |
| 4.    |         |      |                                                               |                  |        |