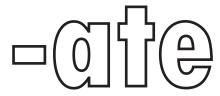

color the word family



hate clock

color then write the word



-----



## PREVIEW

Please login or register to download the printable version of this worksheet.

www.allkidsnetwork.com

| top      | } | skate |
|----------|---|-------|
| <u> </u> |   |       |

|    |      | 7   | $\overline{}$ |   |
|----|------|-----|---------------|---|
|    | late | )(  | hat           |   |
| لر |      | ו ע |               | J |

| _ | _ | _ | _ | _ | _ | _ | _ | _ | _ | _ | _ | _ | _ | _ | _ | _ | _ | _ | _ | _ | _ | _ | _ | _ | _ | _ | _ | _ | _ |
|---|---|---|---|---|---|---|---|---|---|---|---|---|---|---|---|---|---|---|---|---|---|---|---|---|---|---|---|---|---|
|   |   |   |   |   |   |   |   |   |   |   |   |   |   |   |   |   |   |   |   |   |   |   |   |   |   |   |   |   |   |
|   |   |   |   |   |   |   |