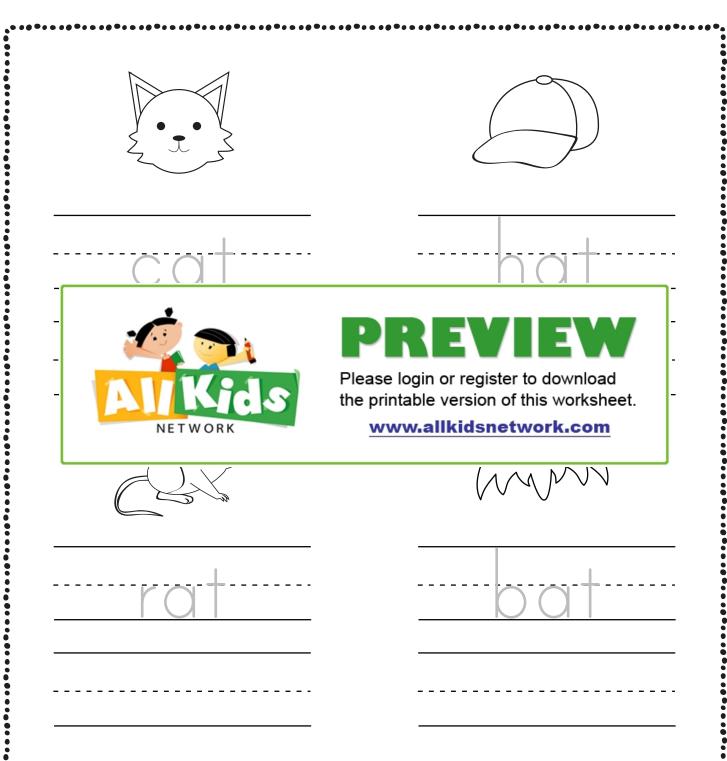

## Trace and Write -at Words

Trace the words below, then try writing them on your own.