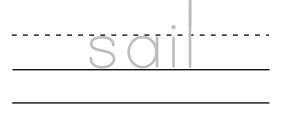

### Trace and Write -ail Words

Trace the words below, then try writing them on your own.

## PREVIEW

Please login or register to download the printable version of this worksheet.

www.allkidsnetwork.com

| mail | •        | • |
|------|----------|---|
|      | <u> </u> |   |
|      |          |   |
|      |          |   |