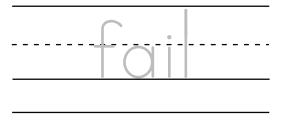

### Trace and Write -ail Words

Trace the words below, then try writing them on your own.

## PREVIEW

Please login or register to download the printable version of this worksheet.

www.allkidsnetwork.com

| mail | •        | • |
|------|----------|---|
|      | <u> </u> |   |
|      |          |   |
|      |          |   |