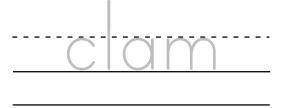

## Trace and Write -am Words

Trace the words below, then try writing them on your own.

Please login or register to download the printable version of this worksheet.

www.allkidsnetwork.com

| <br> | r | Ö | Ţ | Υ |  | <br>- |  |
|------|---|---|---|---|--|-------|--|
|      |   |   |   |   |  |       |  |