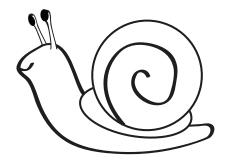

### Trace and Write -ail Words

Trace the words below, then try writing them on your own.

## PREVIEW

Please login or register to download the printable version of this worksheet.

www.allkidsnetwork.com

| mail | •        | • |
|------|----------|---|
|      | <u> </u> |   |
|      |          |   |
|      |          |   |