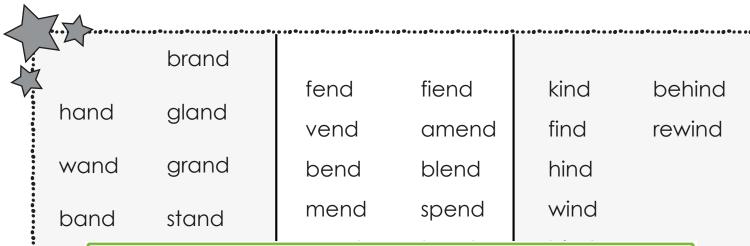

## Word Families

Name \_\_\_\_\_

Write words that belong to each word family.

### The '**nd**' Families

| 771 |          |                      |                                           |
|-----|----------|----------------------|-------------------------------------------|
|     | and      | end                  | ind                                       |
|     | and      | end                  | ind                                       |
|     | NET WORK | Please login or regi | ister to download<br>n of this worksheet. |
|     | ond      |                      | und                                       |
|     | ond      |                      | und                                       |
|     | ond      |                      | und                                       |