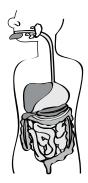

## Describe the Digestive Organ

Write the function for each organ.

## Describe the Digestive Organ Answer Sheet

Write the function for each organ.

| organ                                                                                                                                                                                                                                                                                                                                                                                                                                                                                                                                                                                                                                                                                                                                                                                                                                                                                                                                                                                                                                                                                                                                                                                                                                                                                                                                                                                                                                                                                                                                                                                                                                                                                                                                                                                                                                                                                                                                                                                                                                                                                                                                                                                                                                                                                                                                                                                                                                                                                                                                                                                                                                                                                                                                                                                                                                                                                                                       | function                                                    |
|-----------------------------------------------------------------------------------------------------------------------------------------------------------------------------------------------------------------------------------------------------------------------------------------------------------------------------------------------------------------------------------------------------------------------------------------------------------------------------------------------------------------------------------------------------------------------------------------------------------------------------------------------------------------------------------------------------------------------------------------------------------------------------------------------------------------------------------------------------------------------------------------------------------------------------------------------------------------------------------------------------------------------------------------------------------------------------------------------------------------------------------------------------------------------------------------------------------------------------------------------------------------------------------------------------------------------------------------------------------------------------------------------------------------------------------------------------------------------------------------------------------------------------------------------------------------------------------------------------------------------------------------------------------------------------------------------------------------------------------------------------------------------------------------------------------------------------------------------------------------------------------------------------------------------------------------------------------------------------------------------------------------------------------------------------------------------------------------------------------------------------------------------------------------------------------------------------------------------------------------------------------------------------------------------------------------------------------------------------------------------------------------------------------------------------------------------------------------------------------------------------------------------------------------------------------------------------------------------------------------------------------------------------------------------------------------------------------------------------------------------------------------------------------------------------------------------------------------------------------------------------------------------------------------------------|-------------------------------------------------------------|
| tongue                                                                                                                                                                                                                                                                                                                                                                                                                                                                                                                                                                                                                                                                                                                                                                                                                                                                                                                                                                                                                                                                                                                                                                                                                                                                                                                                                                                                                                                                                                                                                                                                                                                                                                                                                                                                                                                                                                                                                                                                                                                                                                                                                                                                                                                                                                                                                                                                                                                                                                                                                                                                                                                                                                                                                                                                                                                                                                                      | pushes food down the throat                                 |
| salivary glands                                                                                                                                                                                                                                                                                                                                                                                                                                                                                                                                                                                                                                                                                                                                                                                                                                                                                                                                                                                                                                                                                                                                                                                                                                                                                                                                                                                                                                                                                                                                                                                                                                                                                                                                                                                                                                                                                                                                                                                                                                                                                                                                                                                                                                                                                                                                                                                                                                                                                                                                                                                                                                                                                                                                                                                                                                                                                                             | creates saliva to help<br>mouth begin digestion             |
| es<br>sto<br>NETWORK<br>creates enzymes and reaulates<br>pc<br>es<br>present<br>present<br>present<br>present<br>present<br>present<br>present<br>present<br>present<br>present<br>present<br>present<br>present<br>present<br>present<br>present<br>present<br>present<br>present<br>present<br>present<br>present<br>present<br>present<br>present<br>present<br>present<br>present<br>present<br>present<br>present<br>present<br>present<br>present<br>present<br>present<br>present<br>present<br>present<br>present<br>present<br>present<br>present<br>present<br>present<br>present<br>present<br>present<br>present<br>present<br>present<br>present<br>present<br>present<br>present<br>present<br>present<br>present<br>present<br>present<br>present<br>present<br>present<br>present<br>present<br>present<br>present<br>present<br>present<br>present<br>present<br>present<br>present<br>present<br>present<br>present<br>present<br>present<br>present<br>present<br>present<br>present<br>present<br>present<br>present<br>present<br>present<br>present<br>present<br>present<br>present<br>present<br>present<br>present<br>present<br>present<br>present<br>present<br>present<br>present<br>present<br>present<br>present<br>present<br>present<br>present<br>present<br>present<br>present<br>present<br>present<br>present<br>present<br>present<br>present<br>present<br>present<br>present<br>present<br>present<br>present<br>present<br>present<br>present<br>present<br>present<br>present<br>present<br>present<br>present<br>present<br>present<br>present<br>present<br>present<br>present<br>present<br>present<br>present<br>present<br>present<br>present<br>present<br>present<br>present<br>present<br>present<br>present<br>present<br>present<br>present<br>present<br>present<br>present<br>present<br>present<br>present<br>present<br>present<br>present<br>present<br>present<br>present<br>present<br>present<br>present<br>present<br>present<br>present<br>present<br>present<br>present<br>present<br>present<br>present<br>present<br>present<br>present<br>present<br>present<br>present<br>present<br>present<br>present<br>present<br>present<br>present<br>present<br>present<br>present<br>present<br>present<br>present<br>present<br>present<br>present<br>present<br>present<br>present<br>present<br>present<br>present<br>present<br>present<br>present<br>present<br>present<br>present<br>present<br>present<br>present<br>present<br>present<br>present<br>present<br>present<br>present<br>present<br>present<br>present<br>present<br>present<br>present<br>present<br>present<br>present<br>present<br>present<br>present<br>present<br>present<br>present<br>present<br>present<br>present<br>present<br>present<br>present<br>present<br>present<br>present<br>present<br>present<br>present<br>present<br>present<br>present<br>present<br>present<br>pre |                                                             |
| gall bladder                                                                                                                                                                                                                                                                                                                                                                                                                                                                                                                                                                                                                                                                                                                                                                                                                                                                                                                                                                                                                                                                                                                                                                                                                                                                                                                                                                                                                                                                                                                                                                                                                                                                                                                                                                                                                                                                                                                                                                                                                                                                                                                                                                                                                                                                                                                                                                                                                                                                                                                                                                                                                                                                                                                                                                                                                                                                                                                | stores bile ana enzymes<br>created by the liver             |
| liver                                                                                                                                                                                                                                                                                                                                                                                                                                                                                                                                                                                                                                                                                                                                                                                                                                                                                                                                                                                                                                                                                                                                                                                                                                                                                                                                                                                                                                                                                                                                                                                                                                                                                                                                                                                                                                                                                                                                                                                                                                                                                                                                                                                                                                                                                                                                                                                                                                                                                                                                                                                                                                                                                                                                                                                                                                                                                                                       | creates enzymes for the small<br>intestine and filter blood |
| small intestine                                                                                                                                                                                                                                                                                                                                                                                                                                                                                                                                                                                                                                                                                                                                                                                                                                                                                                                                                                                                                                                                                                                                                                                                                                                                                                                                                                                                                                                                                                                                                                                                                                                                                                                                                                                                                                                                                                                                                                                                                                                                                                                                                                                                                                                                                                                                                                                                                                                                                                                                                                                                                                                                                                                                                                                                                                                                                                             | sends nutrients into the bloodstream.                       |
| large intestine                                                                                                                                                                                                                                                                                                                                                                                                                                                                                                                                                                                                                                                                                                                                                                                                                                                                                                                                                                                                                                                                                                                                                                                                                                                                                                                                                                                                                                                                                                                                                                                                                                                                                                                                                                                                                                                                                                                                                                                                                                                                                                                                                                                                                                                                                                                                                                                                                                                                                                                                                                                                                                                                                                                                                                                                                                                                                                             | takes water and minerals<br>out of the leftover food.       |
| rectum                                                                                                                                                                                                                                                                                                                                                                                                                                                                                                                                                                                                                                                                                                                                                                                                                                                                                                                                                                                                                                                                                                                                                                                                                                                                                                                                                                                                                                                                                                                                                                                                                                                                                                                                                                                                                                                                                                                                                                                                                                                                                                                                                                                                                                                                                                                                                                                                                                                                                                                                                                                                                                                                                                                                                                                                                                                                                                                      | stores waste until excreted                                 |