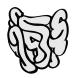

## Match the Digestive Organ

Match the function for each organ.

small intestine

takes food from the mouth down into the stomach

large intestine

sends nutrients into the bloodstream.

## **PREVIEW**

Please login or register to download the printable version of this worksheet.

www.allkidsnetwork.com

small

liver

**y** gall

gall bladder

salivary glands

pancreas

creates saliva to help mouth begin digestion

creates enzymes and regulates the body's sugar level

takes water and minerals out of the leftover food.

stores bile and enzymes created by the liver