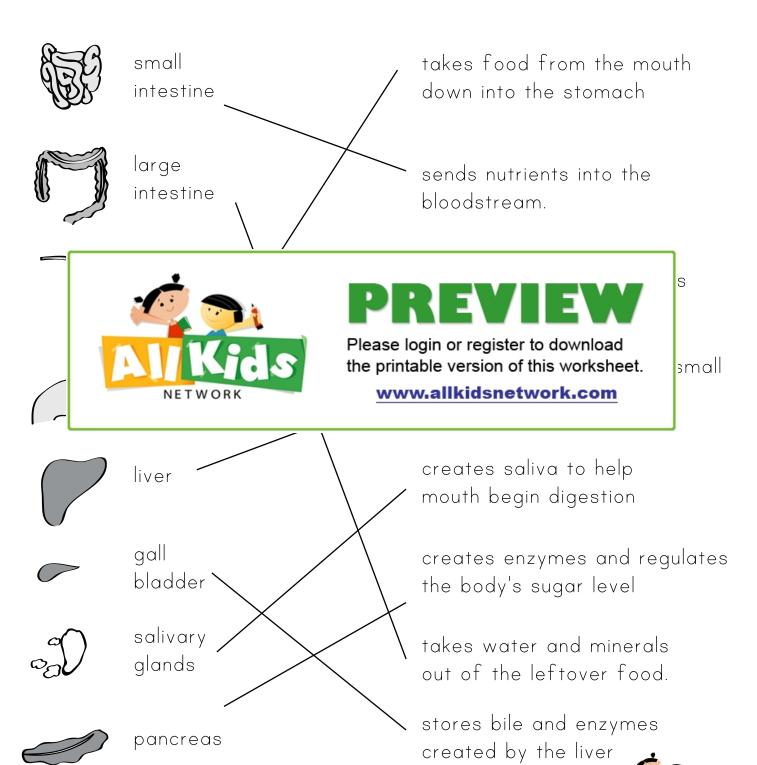

## Match the Digestive Organ

Match the function for each organ.

small intestine

takes food from the mouth down into the stomach

large intestine

sends nutrients into the bloodstream.

## **PREVIEW**

Please login or register to download the printable version of this worksheet.

www.allkidsnetwork.com

small

liver

**y** gall

gall bladder

salivary glands

pancreas

creates saliva to help mouth begin digestion

creates enzymes and regulates the body's sugar level

takes water and minerals out of the leftover food.

stores bile and enzymes created by the liver