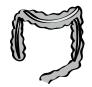

## Match the Digestive Organ

Match the function for each organ.

small intestine

takes food from the mouth down into the stomach

large intestine

sends nutrients into the bloodstream.

## **PREVIEW**

Please login or register to download the printable version of this worksheet.

www.allkidsnetwork.com

small

liver

**y** gall

gall bladder

salivary glands

pancreas

creates saliva to help mouth begin digestion

creates enzymes and regulates the body's sugar level

takes water and minerals out of the leftover food.

stores bile and enzymes created by the liver