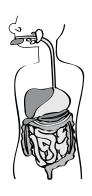

## Match the Digestive Organ

Match the function for each organ.

small intestine

takes food from the mouth down into the stomach

large intestine

sends nutrients into the bloodstream.

## **PREVIEW**

Please login or register to download the printable version of this worksheet.

www.allkidsnetwork.com

small

liver

**y** gall

gall bladder

salivary glands

pancreas

creates saliva to help mouth begin digestion

creates enzymes and regulates the body's sugar level

takes water and minerals out of the leftover food.

stores bile and enzymes created by the liver