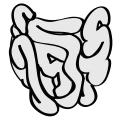

## Name the Digestive Organ Answer Sheet

Read the descriptions and identify the correct organ.

I send nutrients into the bloodstream.

I'm the small intestine

#### PREVIEW

Please login or register to download the printable version of this worksheet.

www.allkidsnetwork.com

mach.

od.

I'm the esophagus - - -

I am filled with acid that breaks down the food.

I'm the stomach----