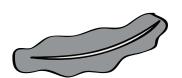

## Name the Digestive Organ Answer Sheet

Read the descriptions and identify the correct organ.

I send nutrients into the bloodstream.

I'm the small intestine