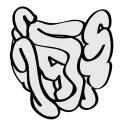

# Name the Digestive Organ

Read the descriptions and identify the correct organ.

I send nutrients into the bloodstream.

I'm the

PREVIEW

Please login or register to download the printable version of this worksheet.

www.allkidsnetwork.com

mach.

bod.

I'm the

I am filled with acid that breaks down the food.

I'm the