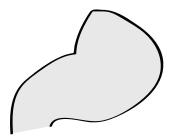

# Name the Digestive Organ

Read the descriptions and identify the correct organ.

I send nutrients into the bloodstream.

I'm the

PREVIEW

Please login or register to download the printable version of this worksheet.

www.allkidsnetwork.com

mach.

bod.

I'm the

I am filled with acid that breaks down the food.

I'm the