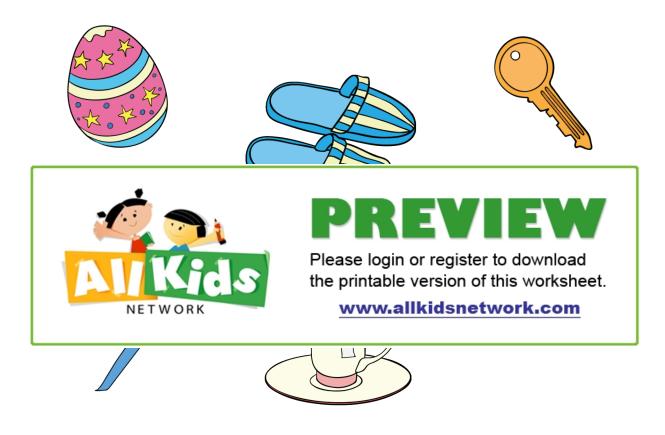

## Easter Secret Code

The pictures below are a hint to the Easter Secret Code. Write down the beginning sound of each picture. Can you figure the code out? You may have to unscramble the letters.

The Easter Secret Code: Hint: This is where the eggs are placed...