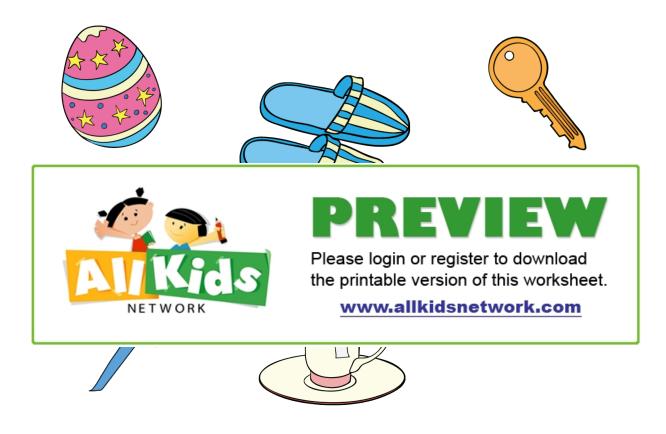

## Easter Secret Code

The pictures below are a hint to the Easter Secret Code. Write down the beginning sound of each picture. Can you figure the code out? You may have to unscramble the letters.

 The Easter Secret Code:
 Hint: This is where the eggs are placed...