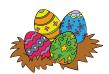

## **Easter Secret Code**

The pictures below are a hint to the Easter Secret Code. Write down the beginning sound of each picture. Can you figure the code out? You may have to unscramble the letters.

| The Easte | r Secret C | ode: | Hint: White trumpet-shaped flowers |  |  |
|-----------|------------|------|------------------------------------|--|--|
|           |            |      |                                    |  |  |
|           |            |      |                                    |  |  |
|           |            |      |                                    |  |  |
|           |            |      |                                    |  |  |

## **Easter Secret Code**

The pictures below are a hint to the Easter Secret Code. Write down the beginning sound of each picture. Can you figure the code out? You may have to unscramble the letters.

| The | Easter | Secret | Code: | Hint: White | trumpet-shap | ed flowers. |
|-----|--------|--------|-------|-------------|--------------|-------------|
|     |        |        |       |             |              |             |