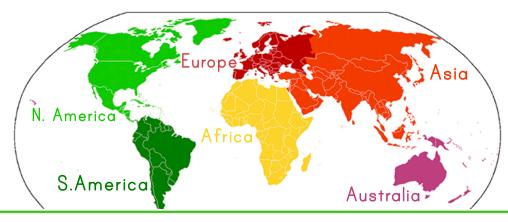

## 7 Continents Introduction

Do you remember what the 7 Continents are? Look at the world map carefully, fill in the blanks in the table and answer the questions.below.

## www.allkidsnetwork.com

| Europe | 3,837,000 Sq. Miles | 6.70% |
|--------|---------------------|-------|
| Aus ?  | 2,968,000 Sq. Miles | 5.20% |

- 1. According to the **map**, the biggest continent is \_\_\_\_\_\_, and the smallest continent is \_\_\_\_\_.
- 2. According to the **table**, the second largest continent is \_\_\_\_\_\_sq. miles.
- 3. Is South America or North America bigger? \_\_\_\_\_.

  By how much? \_\_\_\_\_ sq. miles.
- 4. Antarctica is \_\_\_\_\_\_% of total land area on Earth.