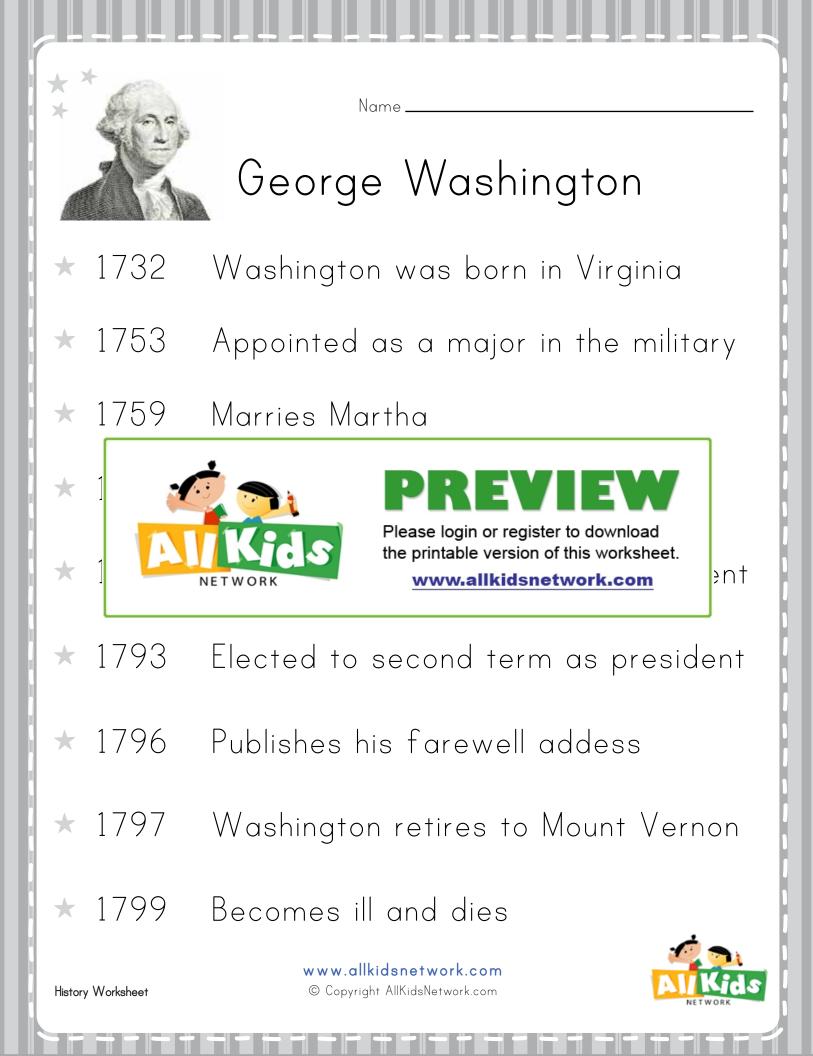

| Name<br>George Washington<br>Fill in the blanks. |                                                                                 |                                      |
|--------------------------------------------------|---------------------------------------------------------------------------------|--------------------------------------|
| George Washington was born in the year           |                                                                                 |                                      |
| in the state of                                  |                                                                                 |                                      |
|                                                  |                                                                                 |                                      |
| He was appointed c                               | NS A                                                                            | in the year                          |
|                                                  | S PREV<br>Please login or register<br>the printable version or<br>www.allkidsne | er to download<br>of this worksheet. |
| In 1776. After the US was granted independece he |                                                                                 |                                      |
| was voted to be t                                | he                                                                              | president.                           |
| He served from _                                 | to _                                                                            |                                      |
| He died in the yea                               | r                                                                               | <b>1</b>                             |
|                                                  | <b>www.allkidsnetwork.com</b><br>© Copyright AllKidsNetwork.com                 | All Kids<br>NET WORK                 |