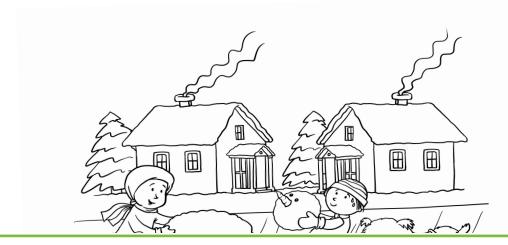

## **Building a Snowman**

Look at the picture and write a short story about it.